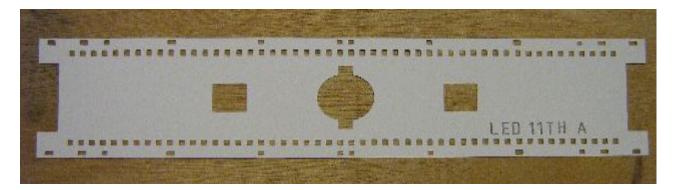

### PAPERFRAME<sup>™</sup> Samples

#### PAPERFRAME<sup>™</sup> & BOARDFRAME<sup>™</sup>

- PAPERFRAME<sup>™</sup> / BOARDFRAME<sup>™</sup> is an unique product specially designed to substitute conventional metal lead frames or substrate for *cost-reduction* in mold cleaning process.
- Intentionally developed for melamine cleaning in molds used in transfer encapsulating of electric and electronics components by means of epoxy molding compounds as well as dummy molding.
- Available in the form of single strip and *multiple strips*.