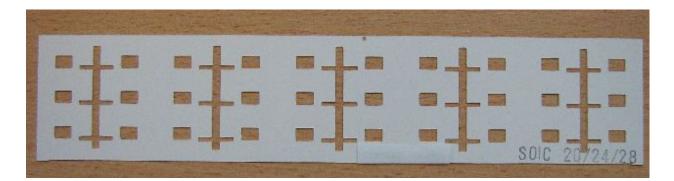

### PAPERFRAME<sup>™</sup> Samples

#### PAPERFRAME<sup>™</sup> & BOARDFRAME<sup>™</sup>

- PAPERFRAME<sup>™</sup> / BOARDFRAME<sup>™</sup> is an unique product specially designed to substitute conventional metal lead frames or substrate for *cost-reduction* in mold cleaning process.
- Intentionally developed for melamine cleaning in molds used in transfer encapsulating of electric and electronics components by means of epoxy molding compounds as well as dummy molding.
- Available in the form of single strip and *multiple strips*.