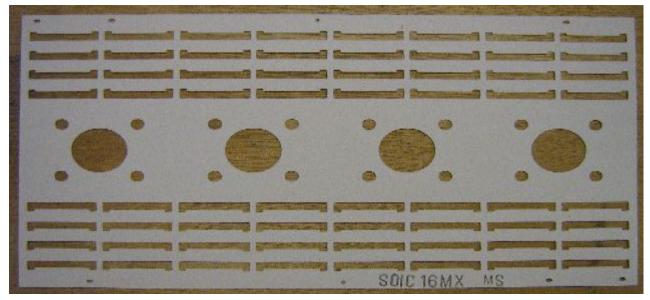

-reduction* in mold cleaning process.
- Intentionally developed for melamine cleaning in molds used in transfer encapsulating of electric and electronics components by means of epoxy molding compounds as well as dummy molding.
- Available in the form of single strip and *multiple strips*.

Features enhance the PAPAPERFRAME<sup>™</sup> / BOARDFRAME<sup>™</sup>'s usability and capability in cleaning the mold contamination shown as below;

- No need to change molding temperature and parameters. (For auto-mold, recommended to switch to manual mode)
- Air-vent cleaning design increase cleaning effectiveness in hard-to-reach area.
- Easy removal (time saving) from mold surface particularly the multiple strips type.
- Safe to use as it is **non-corrosive**.



### PAPERFRAME<sup>™</sup> Samples



















#### Molded PAPERFRAME<sup>™</sup>



Melamine Mold Compound & Molding Compound







Melamine Cleaning Compound & Conditioning Compound



© CircleLink Enterprise Pte Ltd 2009 - All Rights Reserved





Melamine Cleaning Compound & Conditioning Compound







Melamine Cleaning Compound & Conditioning Compound



# PAPERFRAME<sup>™</sup> Application with Rubber Cleaning Sheet



© CircleLink Enterprise Pte Ltd 2009 - All Rights Reserved



# BOARDFRAME<sup>™</sup> Samples







\*) PAPERFRAME<sup>™</sup> and BOARDFRAME<sup>™</sup> are trademarks of Circlelink Enterprise Pte Ltd