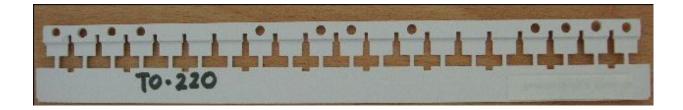

### PAPERFRAME<sup>™</sup> Samples

#### PAPERFRAME<sup>™</sup> & BOARDFRAME<sup>™</sup>

- PAPERFRAME<sup>™</sup> / BOARDFRAME<sup>™</sup> is an unique product specially designed to substitute conventional metal lead frames or substrate for *cost-reduction* in mold cleaning process.
- Intentionally developed for melamine cleaning in molds used in transfer encapsulating of electric and electronics components by means of epoxy molding compounds as well as dummy molding.
- Available in the form of single strip and *multiple strips*.