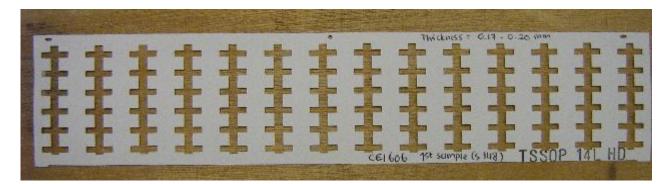

eduction* in mold cleaning process.
- Intentionally developed for melamine cleaning in molds used in transfer encapsulating of electric and electronics components by means of epoxy molding compounds as well as dummy molding.
- Available in the form of single strip and *multiple strips*.

Features enhance the PAPAPERFRAME<sup>™</sup> / BOARDFRAME<sup>™</sup>'s usability and capability in cleaning the mold contamination shown as below;

- No need to change molding temperature and parameters. (For auto-mold, recommended to switch to manual mode)
- Air-vent cleaning design increase cleaning effectiveness in hard-to-reach area.
- Easy removal (time saving) from mold surface particularly the multiple strips type.
- Safe to use as it is **non-corrosive**.



### PAPERFRAME<sup>™</sup> Samples



















#### Molded PAPERFRAME<sup>™</sup>



Melamine Mold Compound & Molding Compound







Melamine Cleaning Compound & Conditioning Compound



© CircleLink Enterprise Pte Ltd 2009 - All Rights Reserved





Melamine Cleaning Compound & Conditioning Compound







Melamine Cleaning Compound & Conditioning Compound



# PAPERFRAME<sup>™</sup> Application with Rubber Cleaning Sheet



© CircleLink Enterprise Pte Ltd 2009 - All Rights Reserved



# BOARDFRAME<sup>™</sup> Samples







\*) PAPERFRAME<sup>™</sup> and BOARDFRAME<sup>™</sup> are trademarks of Circlelink Enterprise Pte Ltd