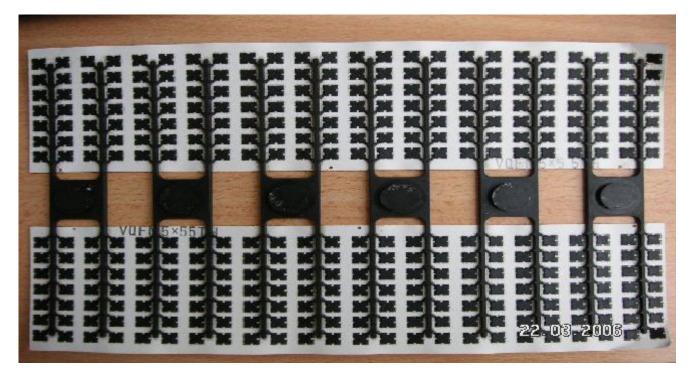

### PAPERFRAME<sup>™</sup> Samples

#### PAPERFRAME<sup>™</sup> & BOARDFRAME<sup>™</sup>

- PAPERFRAME<sup>™</sup> / BOARDFRAME<sup>™</sup> is an unique product specially designed to substitute conventional metal lead frames or substrate for *cost-reduction* in mold cleaning process.
- Intentionally developed for melamine cleaning in molds used in transfer encapsulating of electric and electronics components by means of epoxy molding compounds as well as dummy molding.
- Available in the form of single strip and *multiple strips*.