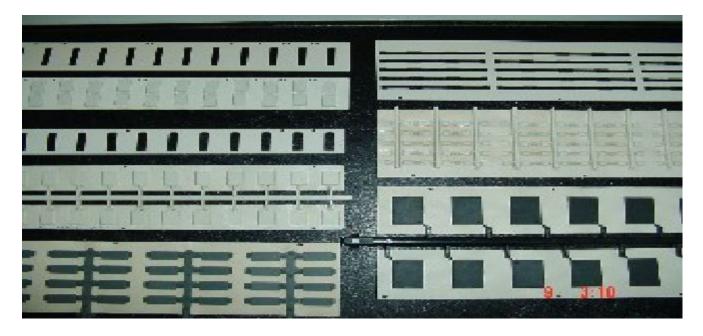

# BOARDFRAME<sup>™</sup> Samples

\*) PAPERFRAME<sup>™</sup> and BOARDFRAME<sup>™</sup> are trademarks of Circlelink Enterprise Pte Ltd

#### PAPERFRAME<sup>™</sup> & BOARDFRAME<sup>™</sup>

- PAPERFRAME<sup>™</sup> / BOARDFRAME<sup>™</sup> is an unique product specially designed to substitute conventional metal lead frames or substrate for *cost-reduction* in mold cleaning process.
- Intentionally developed for melamine cleaning in molds used in transfer encapsulating of electric and electronics components by means of epoxy molding compounds as well as dummy molding.
- Available in the form of single strip and *multiple strips*.